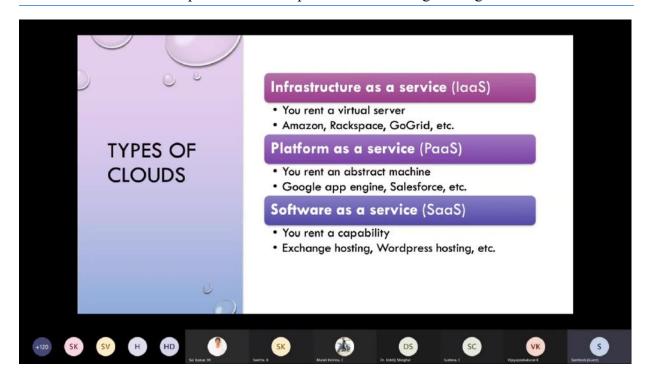

- At beginning of the Webinar session, the resource person discussed about the introduction of cloud computing and its necessity. He elaborates the need of cloud and its wide applications in various sectors.
- 2. The speaker explained the Cloud Computing Technology and its key concepts like virtualization and types of cloud computing.
- 3. He shares his knowledge on various cloud platforms and different service providers.
- 4. The speaker has given notable speak on emerging trends of cloud technology like
  - a) The rise of Containers
  - b) Serverless Computing
  - c) Edge Computing
  - d) Cloud for Mobile
  - e) Cloud AI
  - f) Cybersecurity with Cloud
  - g) Reduced cost with Competition