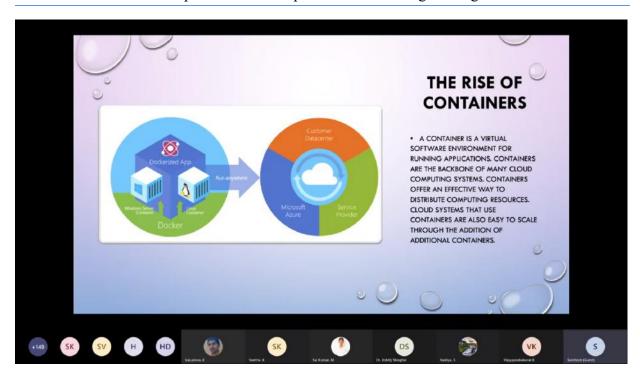

- At beginning of the Webinar session, the resource person discussed about the introduction of cloud computing and its necessity. He elaborates the need of cloud and its wide applications in various sectors.
- 2. The speaker explained the Cloud Computing Technology and its key concepts like virtualization and types of cloud computing.
- 3. He shares his knowledge on various cloud platforms and different service providers.
- 4. The speaker has given notable speak on emerging trends of cloud technology like
  - a) The rise of Containers
  - b) Serverless Computing
  - c) Edge Computing
  - d) Cloud for Mobile
  - e) Cloud AI
  - f) Cybersecurity with Cloud
  - g) Reduced cost with Competition