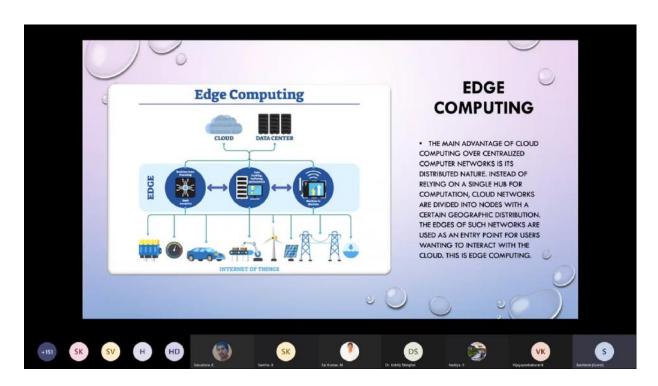

- At beginning of the Webinar session, the resource person discussed about the introduction of cloud computing and its necessity. He elaborates the need of cloud and its wide applications in various sectors.
- 2. The speaker explained the Cloud Computing Technology and its key concepts like virtualization and types of cloud computing.
- 3. He shares his knowledge on various cloud platforms and different service providers.
- 4. The speaker has given notable speak on emerging trends of cloud technology like
  - a) The rise of Containers
  - b) Serverless Computing
  - c) Edge Computing
  - d) Cloud for Mobile
  - e) Cloud AI
  - f) Cybersecurity with Cloud
  - g) Reduced cost with Competition