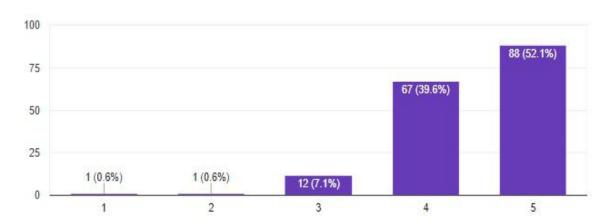

170 responses

(UGC-AUTONOMOUS)

Affiliated to JNTUA, Anantapuramu & Approved by AICTE, New Delhi Recognised Research Center, Accredited by NBA for CE, CSE, ECE, EEE, ME, MBA & MCA, Recognised by UGC under the sections 2(f) and 12(B) of the UGC act 1956