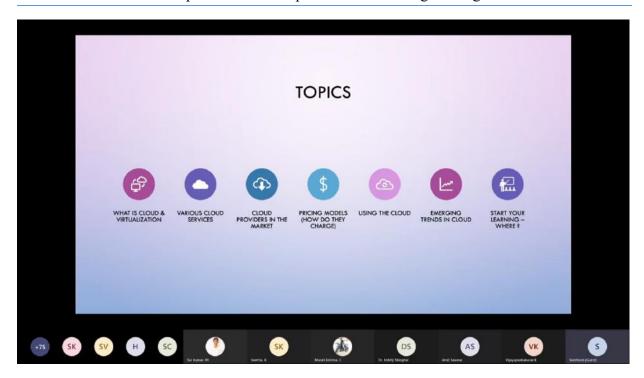

- At beginning of the Webinar session, the resource person discussed about the introduction of cloud computing and its necessity. He elaborates the need of cloud and its wide applications in various sectors.
- 2. The speaker explained the Cloud Computing Technology and its key concepts like virtualization and types of cloud computing.
- 3. He shares his knowledge on various cloud platforms and different service providers.
- 4. The speaker has given notable speak on emerging trends of cloud technology like
  - a) The rise of Containers
  - b) Serverless Computing
  - c) Edge Computing
  - d) Cloud for Mobile
  - e) Cloud AI
  - f) Cybersecurity with Cloud
  - g) Reduced cost with Competition

#### Department of Computer Science & Engineering

- h) Developing Quantum Computing
- 5. The speaker has suggested the Certification Courses for the student
  - a) Microsoft AZ 900
  - b) Microsoft Azure Fundamentals
  - c) AWS Cloud Practitioners
  - d) AWS Solution Architect