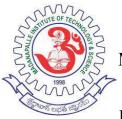

- At beginning of the Webinar session, the resource person discussed about the introduction of cloud computing and its necessity. He elaborates the need of cloud and its wide applications in various sectors.
- 2. The speaker explained the Cloud Computing Technology and its key concepts like virtualization and types of cloud computing.
- 3. He shares his knowledge on various cloud platforms and different service providers.
- 4. The speaker has given notable speak on emerging trends of cloud technology like
  - a) The rise of Containers
  - b) Serverless Computing
  - c) Edge Computing
  - d) Cloud for Mobile
  - e) Cloud AI
  - f) Cybersecurity with Cloud
  - g) Reduced cost with Competition