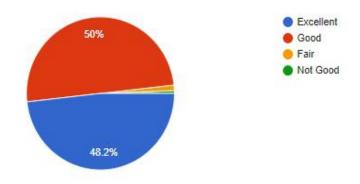

Organized by Dept. of CSE, Madanapalle Institute of Technology and Science.

Faculty co-ordinator: Dr R. Kalpana, HOD/CSE.

Link: https://forms.gle/buMmP7XwNiPnfMjd6

How the Webinar relevant to your needs

169 responses