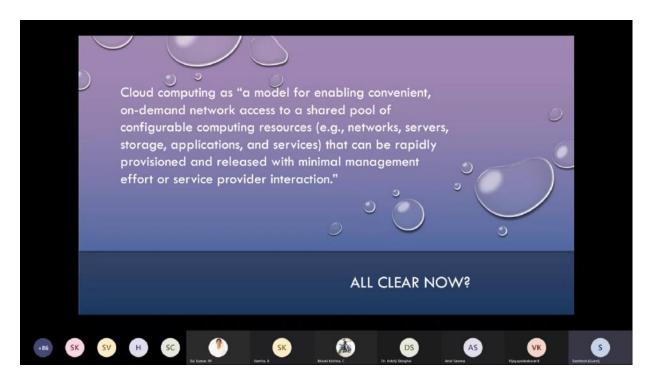

- At beginning of the Webinar session, the resource person discussed about the introduction of cloud computing and its necessity. He elaborates the need of cloud and its wide applications in various sectors.
- 2. The speaker explained the Cloud Computing Technology and its key concepts like virtualization and types of cloud computing.
- 3. He shares his knowledge on various cloud platforms and different service providers.
- 4. The speaker has given notable speak on emerging trends of cloud technology like
  - a) The rise of Containers
  - b) Serverless Computing
  - c) Edge Computing
  - d) Cloud for Mobile
  - e) Cloud AI
  - f) Cybersecurity with Cloud
  - g) Reduced cost with Competition