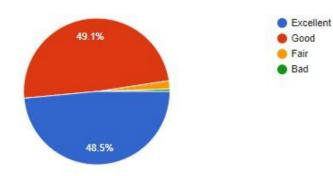

#### Department of Computer Science & Engineering

Link: https://forms.gle/buMmP7XwNiPnfMjd6

Overall Feedback about the Webinar

169 responses