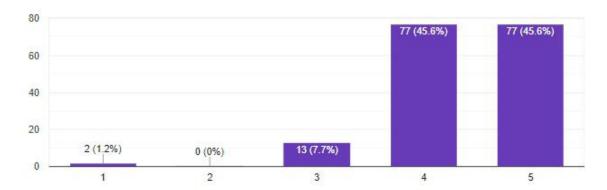

#### Department of Computer Science & Engineering

Link: https://forms.gle/buMmP7XwNiPnfMjd6

Overall Feedback about the Webinar

169 responses