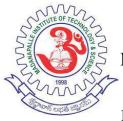

## "Cloud Computing an Emerging Technology"

# Organized by Department of Computer Science & Engineering on 29-06-2021(Tuesday), 3.00PM to 4.15PM

Submitted by: Mr. K. Vijayaprabakaran, Assistant Professor, Dept. of CSE

Resource Person: Mr. Santhosh Muniswamy, Senior Cloud Security Developer for IBM Cloud and Compliance Engineer at IBM India Software Lab.

Attended: II/III/ IV B-Tech students, Faculties of our institution, participants from other institution (Total Number: 214).

**Mode: Microsoft Team** 

The one-day international webinar session was started at 3.00 PM. The webinar was initiated by Dr. R. Kalpana, HOD-CSE Department. The resource person Mr. SANTHOSH MUNISWAMY, was introduced by Dr.R.Anandkumar, Dept. of CSE. The resource person addressed the gathering about Cloud Computing an Emerging Technology – Overview.

#### **FEEDBACK ANALYSIS**

Feedback of one day international webinar on "Cloud Computing an Emerging Technology"

Name of the Guest Speaker: Mr. Santhosh Muniswamy, Senior Cloud Security Developer for IBM Cloud and Compliance Engineer at IBM India Software Lab.

Organized by Dept. of CSE, Madanapalle Institute of Technology and Science.

Faculty co-ordinator: Dr R. Kalpana, HOD/CSE.

Link: https://forms.gle/buMmP7XwNiPnfMjd6

How the Webinar relevant to your needs

169 responses