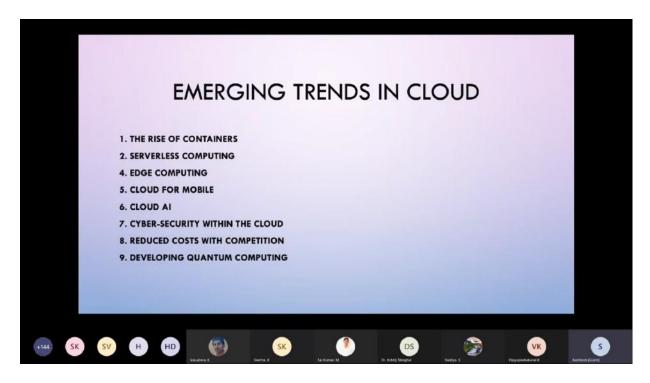

- At beginning of the Webinar session, the resource person discussed about the introduction of cloud computing and its necessity. He elaborates the need of cloud and its wide applications in various sectors.
- 2. The speaker explained the Cloud Computing Technology and its key concepts like virtualization and types of cloud computing.
- 3. He shares his knowledge on various cloud platforms and different service providers.
- 4. The speaker has given notable speak on emerging trends of cloud technology like
  - a) The rise of Containers
  - b) Serverless Computing
  - c) Edge Computing
  - d) Cloud for Mobile
  - e) Cloud AI
  - f) Cybersecurity with Cloud
  - g) Reduced cost with Competition

#### Department of Computer Science & Engineering

- h) Developing Quantum Computing
- 5. The speaker has suggested the Certification Courses for the student
  - a) Microsoft AZ 900
  - b) Microsoft Azure Fundamentals
  - c) AWS Cloud Practitioners
  - d) AWS Solution Architect