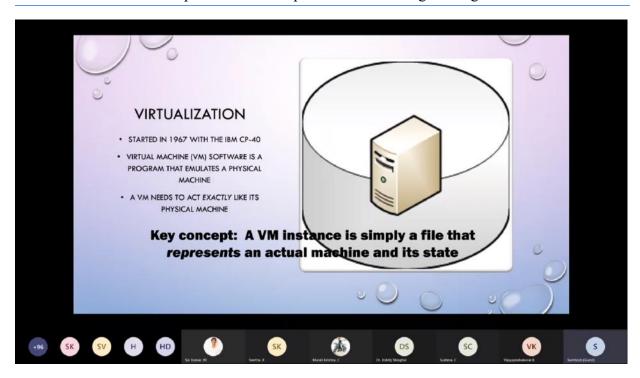

- At beginning of the Webinar session, the resource person discussed about the introduction of cloud computing and its necessity. He elaborates the need of cloud and its wide applications in various sectors.
- 2. The speaker explained the Cloud Computing Technology and its key concepts like virtualization and types of cloud computing.
- 3. He shares his knowledge on various cloud platforms and different service providers.
- 4. The speaker has given notable speak on emerging trends of cloud technology like
  - a) The rise of Containers
  - b) Serverless Computing
  - c) Edge Computing
  - d) Cloud for Mobile
  - e) Cloud AI
  - f) Cybersecurity with Cloud
  - g) Reduced cost with Competition