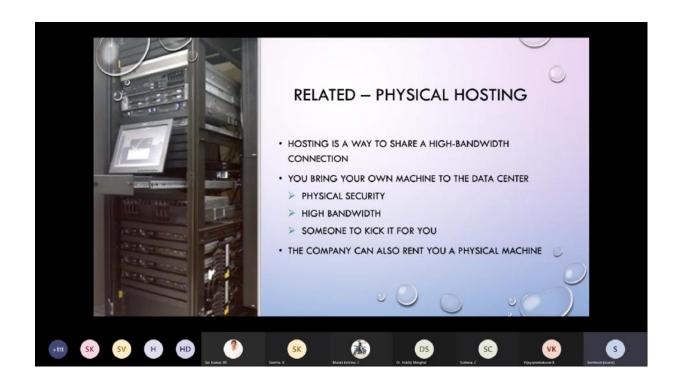

- At beginning of the Webinar session, the resource person discussed about the introduction of cloud computing and its necessity. He elaborates the need of cloud and its wide applications in various sectors.
- 2. The speaker explained the Cloud Computing Technology and its key concepts like virtualization and types of cloud computing.
- 3. He shares his knowledge on various cloud platforms and different service providers.
- 4. The speaker has given notable speak on emerging trends of cloud technology like
  - a) The rise of Containers
  - b) Serverless Computing
  - c) Edge Computing
  - d) Cloud for Mobile
  - e) Cloud AI
  - f) Cybersecurity with Cloud
  - g) Reduced cost with Competition